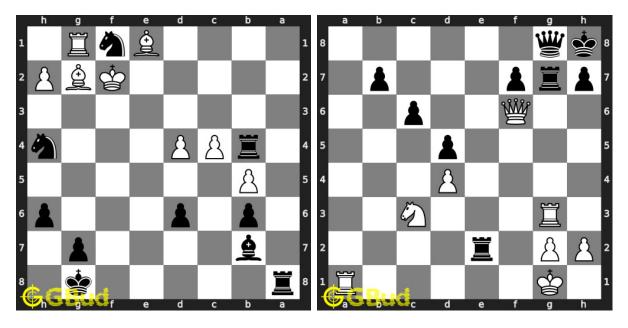

**78.** Mate in 3 moves Level : hard, Next Move : White Solution : https://gbud.in/ghhjnr4

Access the latest version of this article at https://gbud.in/blog/game/chess/chess-puzzles/mate-in-3-puzzles-71-to-80.html