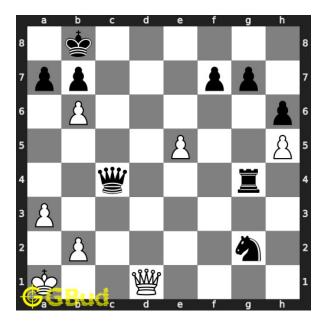

**79.** Gain opponent's queen in 3 moves Level : hard, Next Move : White Solution : https://gbud.in/ghhjnr4

Figure 1: Solve other puzzles @ https://gbud.in/chsgppz