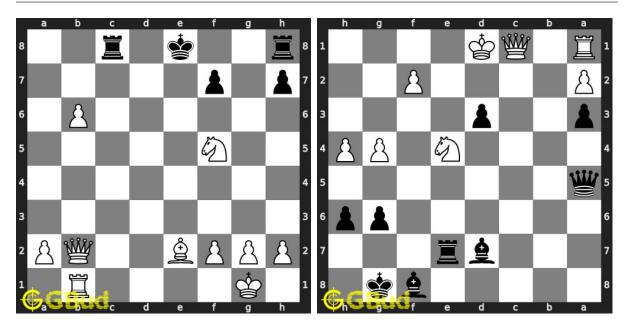

**75. Mate in 3 moves** Level : hard, Next Move : White Solution : https://gbud.in/ghhjnr4

**76.** Mate in 3 moves Level : hard, Next Move : Black Solution : https://gbud.in/ghhjnr4

77. Mate in 3 moves Level : hard, Next Move : Black Solution : https://gbud.in/ghhjnr4