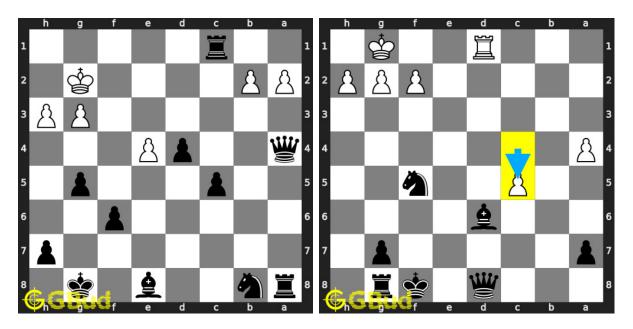

## Mate in 3 moves puzzles 71 to 80

71. Mate in 3 moves Level : hard, Next Move : Black Solution : https://gbud.in/ghhjnr4

72. Mate in 3 moves Level : hard, Next Move : Black Solution : https://gbud.in/ghhjnr4