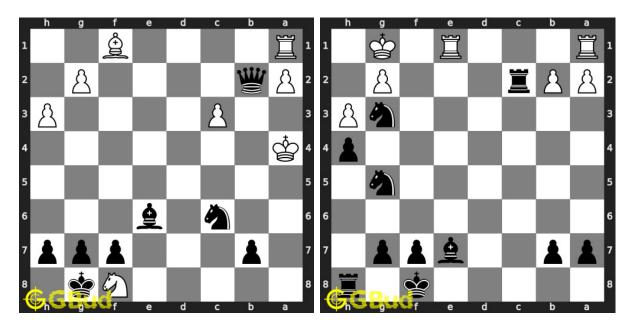

73. Mate in 3 moves Level : hard, Next Move : Black Solution : https://gbud.in/ghhjnr4

74. Mate in 3 moves Level : hard, Next Move : Black Solution : https://gbud.in/ghhjnr4

Access the latest version of this article at https://gbud.in/blog/game/chess/chess-puzzles/mate-in-3-puzzles-71-to-80.html